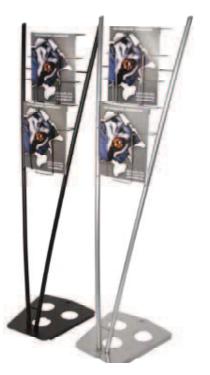

## features & benefits

Slim and attractive with 5 front facing pockets and a snap-together design, that's the Victory! Carry bag included. Silver: VIC-S Black: VIC-B

| hardware | specifications |
|----------|----------------|
|          | apcomound      |

graphic specifications

additional info

Color: black or silver Weight of base: 3.15 lbs. Profile of base: 14.5"d x 13"w x 3.5"t Height of display: 52" Pocket size: 1.5:d x 9"w x 7.5"t Bag: Black with red handle straps