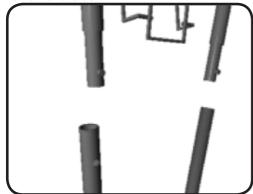

Find the bottom section of the rack. The bottom section has both ends open as shown above.

Find the top section of the rack. The top section has the literature pockets as pictured above.

If done correctly there should be a slight backwards slope to the system.