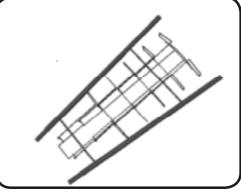

Find the bottom section of the rack. The bottom section has both ends open as shown above.

Find the top section of the rack. The top section has the literature pockets as pictured above.

If done correctly there should be a slight backwards slope to the system.