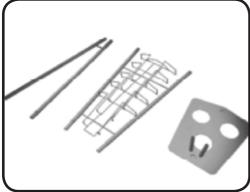

## **Assembly Instructions**

Remove the system form the box.

Place the bottom section onto the foot, making sure that it snaps into place. Make sure the narrow end is down.

Place the top section onto the bottom section, making sure that it snaps into place.