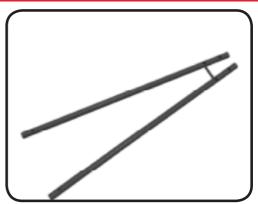

## **Assembly Instructions**

Remove the system form the box.

Place the bottom section onto the foot, making sure that it snaps into place. Make sure the narrow end is down.

Place the top section onto the bottom section, making sure that it snaps into place.

Find the bottom section of the rack. The bottom section has both ends open as shown above.

Find the top section of the rack. The top section has the literature pockets as pictured above.

If done correctly there should be a slight backwards slope to the system.