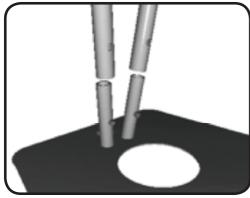

## **Assembly Instructions**

Remove the system form the box.

Place the bottom section onto the foot, making sure that it snaps into place. Make sure the narrow end is down.

Place the top section onto the bottom section, making sure that it snaps into place.