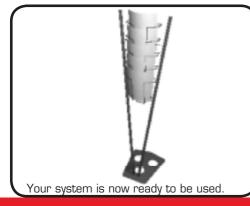

## features & benefits

Slim and attractive with 5 front facing pockets and a snap-together design, that's the Victory! Carry bag included. Silver: VIC-S Black: VIC-B

| hardware | specifications |
|----------|----------------|
|          | apcomound      |

graphic specifications

additional info

Color: black or silver Weight of base: 3.15 lbs. Profile of base: 14.5"d x 13"w x 3.5"t Height of display: 52" Pocket size: 1.5:d x 9"w x 7.5"t Bag: Black with red handle straps

## **Assembly Instructions**

Remove the system form the box.

Place the bottom section onto the foot, making sure that it snaps into place. Make sure the narrow end is down.

Place the top section onto the bottom section, making sure that it snaps into place.